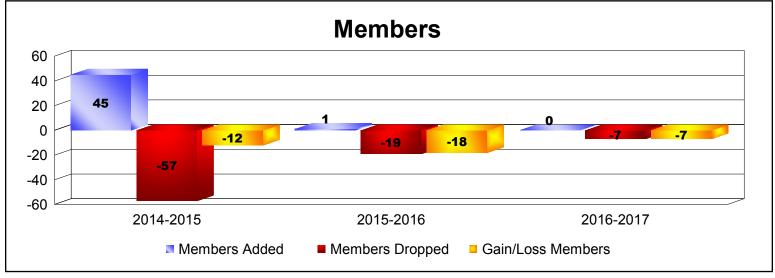

**Disbanded Districts**As of June 2017 Cumulative

| Year      | New<br>Clubs | Dropped<br>Clubs | Gain/<br>Loss<br>Clubs | New<br>Members | Charter<br>Members | Reinstate<br>Members | Transfer<br>Members | Total<br>Member<br>Added | Total<br>Members<br>Dropped | Gain/<br>Loss<br>Members |
|-----------|--------------|------------------|------------------------|----------------|--------------------|----------------------|---------------------|--------------------------|-----------------------------|--------------------------|
| 2014-2015 | 1            | -2               | -1                     | 3              | 41                 | 1                    | 0                   | 45                       | -57                         | -12                      |
| 2015-2016 | 0            | -1               | -1                     | 0              | 0                  | 1                    | 0                   | 1                        | -19                         | -18                      |
| 2016-2017 | 0            | -1               | -1                     | 0              | 0                  | 0                    | 0                   | 0                        | -7                          | -7                       |
| Average   | 0            | -1               | -1                     | 1              | 14                 | 1                    | 0                   | 15                       | -28                         | -12                      |