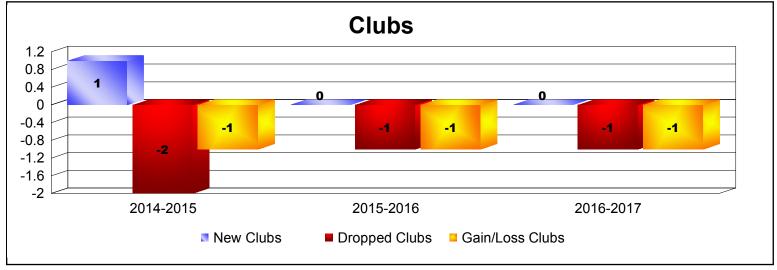

**Disbanded Districts**As of June 2017 Cumulative

| Year      | New<br>Clubs | Dropped<br>Clubs | Gain/<br>Loss<br>Clubs | New<br>Members | Charter<br>Members | Reinstate<br>Members | Transfer<br>Members | Total<br>Member<br>Added | Total<br>Members<br>Dropped | Gain/<br>Loss<br>Members |
|-----------|--------------|------------------|------------------------|----------------|--------------------|----------------------|---------------------|--------------------------|-----------------------------|--------------------------|
| 2014-2015 | 1            | -2               | -1                     | 3              | 41                 | 1                    | 0                   | 45                       | -57                         | -12                      |
| 2015-2016 | 0            | -1               | -1                     | 0              | 0                  | 1                    | 0                   | 1                        | -19                         | -18                      |
| 2016-2017 | 0            | -1               | -1                     | 0              | 0                  | 0                    | 0                   | 0                        | -7                          | -7                       |
| Average   | 0            | -1               | -1                     | 1              | 14                 | 1                    | 0                   | 15                       | -28                         | -12                      |